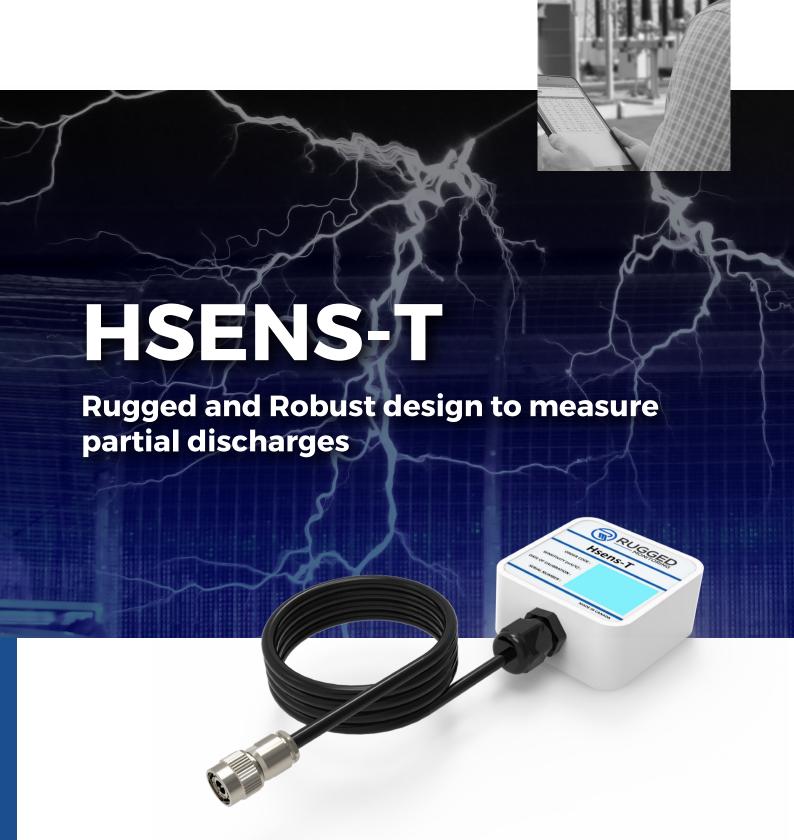

Hsens-T is a Transient Earth Voltage Sensor that can be used to detect internal, external and surface partial discharges inside metal clad switchgear or power cables termination box of rotating machines and power transformers. An

Transient protection will help in minimizing transients that can be expected during PD monitoring. TEV sensor has strong magnets that help it to attach to the walls of metal clad switchgear. TEV forms a capacitive coupling with grounded metal switchgear to detect transients of external PD happening inside metal clad switchgear at termination.

### **Features**

- Transient Earth Voltage Sensor
- Rugged and compact design with IP65 rating
- Strong magnets to attach sensor
- Transient overvoltage protection integrated inside Sensor
- RG223 high noise immunity cable
- TNC connector for reliable connection