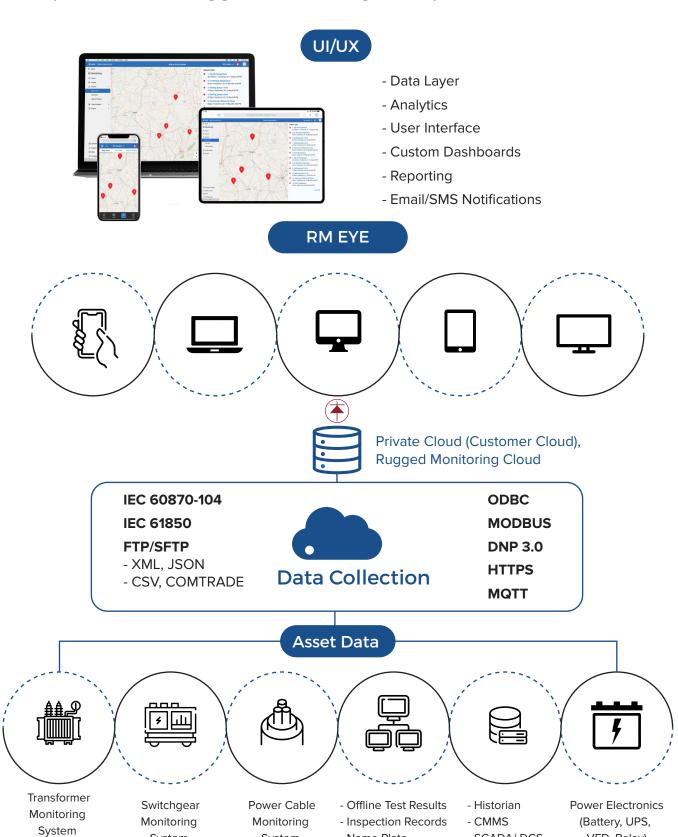

# **Asset Monitoring: Enterprise Architecture**

Compatible with Rugged Monitoring Enterprise Solution

VFD, Relay)

- SCADA/ DCS

System

System

- Name Plate