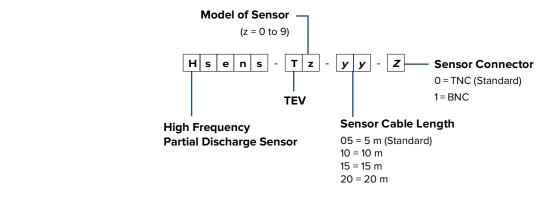

|
| IP RATING     | IP65                                          |                                                                                   |
| TEMPERATURE   | Ambient                                       | -30°C – 70°C                                                                      |
|               | Storage                                       | -40°C - 85°C                                                                      |
| DIMENSIONS    | 70mm (L) x 70mm (W) x 33 mm (H)               |                                                                                   |
| CUSTOMIZATION | For any different requirement, please consult |                                                                                   |

# **Ordering Code**





# **Asset Monitoring: Enterprise Architecture**

Compatible with Rugged Monitoring Enterprise Solution



VFD, Relay)

- SCADA/ DCS

System

System

- Name Plate

# Advanced Asset Performance Management System

Manage different industrial assets on one platform without human intervention

### **Features**

- Advanced and Exceptional Reporting Technology with automated alerts
- Modern remote monitoring solutions provide valuable insights to Multiple Assets at Multiple Sites on real-time
- Robust asset health monitoring
  with analysis and recommendations support
  asset effectiveness in addition to maximizing
  equipment uptime
- Establish a real time and consistent monitoring by getting the right information into right hands
- An efficient, reliable partial discharge monitoring for all