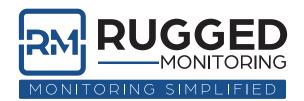

# **HSENS-T** Rugged and Robust design to measure partial discharges

Rugged and Robust design to measure partial discharges in Power Transformers, Switchgears, Rotating Machines and Cables (and their accessories)

Hsens-T is a Transient Earth Voltage Sensor that can be used to detect internal, external and surface partial discharges inside metal clad switchgear or power cables termination box of rotating machines and power transformers. An

### **Features**

- Transient Earth Voltage Sensor
- Rugged and compact design with IP65 rating
- Strong magnets to attach sensor
- Transient overvoltage protection integrated inside Sensor
- RG223 high noise immunity cable
- TNC connector for reliable connection