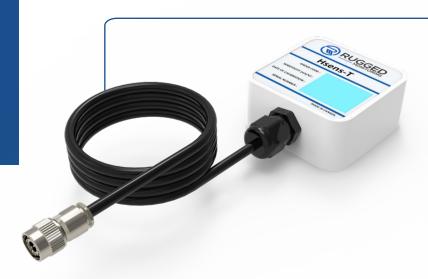

Hsens-T is a Transient Earth Voltage Sensor that can be used to detect internal, external and surface partial discharges inside metal clad switchgear or power cables termination box of rotating machines and power transformers. An

application of HFCT along with TEV can help in PD diagnostic and confirmation of internal versus external PD. Sensor is IP65 rated with integrated transient overvoltage protection feature inside sensor.

Transient protection will help in minimizing transients that can be expected during PD monitoring. TEV sensor has strong magnets that help it to attach to the walls of metal clad switchgear. TEV forms a capacitive coupling with grounded metal switchgear to detect transients of external PD happening inside metal clad switchgear at termination.