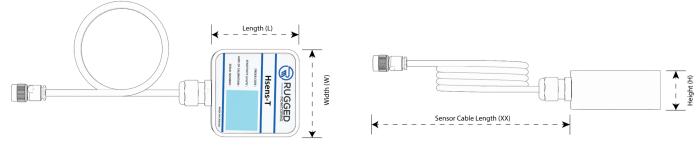

## **Technical Specifications**

| SENSOR        | Туре                                          | Integrated magnets help it to attach to metal clad switchgear                     |
|---------------|-----------------------------------------------|-----------------------------------------------------------------------------------|
|               | Typical Frequency Response (-6dB)             | 1 MHz - 100 MHz                                                                   |
|               | Material                                      | Rugged Plastic (Black), other options available                                   |
| SIGNAL CABLE  | Туре                                          | RG223                                                                             |
|               | Connectors                                    | Cable Gland (Sensor End) and TNC connector (Monitor End), other options available |
|               | Cable Length                                  | 5m as standard, other options available                                           |
| IP RATING     | IP65                                          |                                                                                   |
| TEMPERATURE   | Ambient                                       | -30°C – 70°C                                                                      |
|               | Storage                                       | -40°C - 85°C                                                                      |
| DIMENSIONS    | 70mm (L) x 70mm (W) x 33 mm (H)               |                                                                                   |
| CUSTOMIZATION | For any different requirement, please consult |                                                                                   |