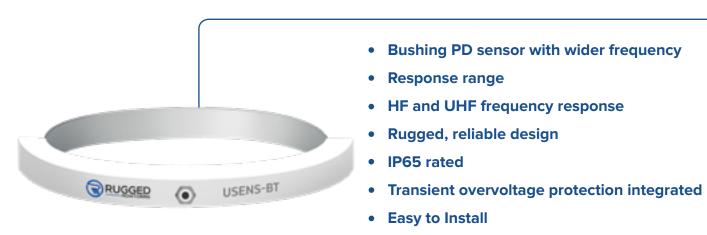

# <complex-block>

Rugged and reliable design, IP65 rated, overvoltage protected, PD measurement at Transformer Bushings.

RUGGED

USENS-BT

•

# USENS-BT BUSHING PARTIAL DISCHARGE SENSOR

• Diff¬erent options of internal diameter dimensions

Usens-BT is suitable for High Frequency (HF) and Ultra High Frequency (UHF) PD signals. The Sensor is designed to be installed on transformer bushing trunk.

Sensor is IP65 rated and features integrated transient overvoltage protection inside sensor. Transient protection will help in minimizing transients that can be expected during PD monitoring.

# Rugged and reliable design, IP65 rated, overvoltage protected, PD measurement at Transformer Bushings.

# **Benefits**

- Transient overvoltage protected
- Noise immunity
- IP65 rated
- Rigorously tested