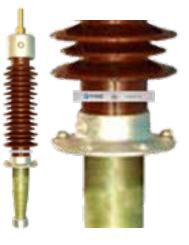

# <complex-block>

Rugged and reliable design, IP65 rated, overvoltage protected, PD measurement at Transformer Bushings.

RUGGED

USENS-BT

•

# USENS-BT BUSHING PARTIAL DISCHARGE SENSOR

• Diff¬erent options of internal diameter dimensions

Usens-BT is suitable for High Frequency (HF) and Ultra High Frequency (UHF) PD signals. The Sensor is designed to be installed on transformer bushing trunk.

Sensor is IP65 rated and features integrated transient overvoltage protection inside sensor. Transient protection will help in minimizing transients that can be expected during PD monitoring.

# Rugged and reliable design, IP65 rated, overvoltage protected, PD measurement at Transformer Bushings.