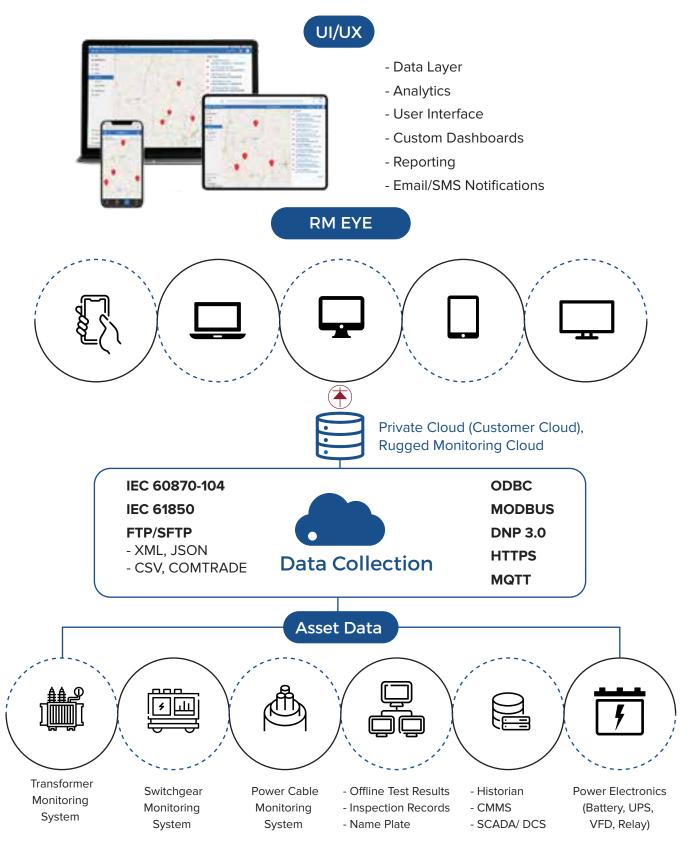

# Asset Monitoring : Enterprise Architecture

Compatible with Rugged Monitoring Enterprise Solution

# **One Solution** for Advanced Asset Performance Management System

Manage different industrial assets on one platform without human intervention

## **Features**

- Advanced and Exceptional Reporting Technology with automated alerts
- Modern remote monitoring solutions provide valuable insights to Multiple Assets at Multiple Sites on real-time
- Robust asset health monitoring with analysis and recommendations support asset effectiveness in addition to maximizing equipment uptime
- Establish a real time and consistent monitoring by getting the right information into right hands
- An efficient, reliable partial discharge monitoring for all the assets
- A detailed comprehensive DGA Analysis
- Lifetime Consumption details.

# Features Specific to PD Monitoring

- Partial Discharge monitoring and Analysis
- PRPD : Phase resolve partial discharge
- Partial Discharge Amplitude and Discharge rate trend analysis
- Partial Discharge Fault localization
- Artificial Intelligence based PD fault Identification

- Built on well-established remote and cloud-based monitoring technology
- Simple user-friendly interface providing fast access to all the features and commands
- Quick and easy 1 step configuration setup
- Encompasses a secure access to data and configuration
- Advanced asset algorithms based on standard ones with new ideas
- Systematic fleet management and analysis
- Extended multilingual support to handle product inquires or troubleshoot problems proactively
- Up System Level Reporting
- Industrial IoT
- Realtime PD Alarm system
- Get Alarm notifications for individual bushing parameters over Email, sms and push notificaions
- Analytics on Online, and offline partial discharge test data