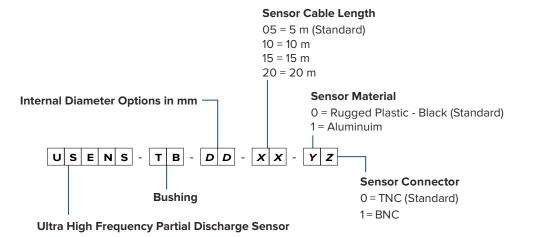

sting               | Suitable for installation on Transformer Bushings |
| Ingress Protection (IP)         | IP-65                                             |
| Ambient (Operating Temperature) | -60 °C to +100 °C                                 |
| Storage Temperature             | -60 °C to +100 °C                                 |
| Operating Humidity              | 95% humidity at 50 °C                             |
| Dimensions                      | Customized as per Bushing Size                    |
| Weight                          | Customized as per Bushing Size                    |
| Install Position                | Around Bushing Trunk                              |
| Signal Cable                    | Very low attenuation UHF (Coax) cable             |

# **Ordering Code**





# Asset Monitoring : Enterprise Architecture

Compatible with Rugged Monitoring Enterprise Solution



# **One Solution** for Advanced Asset Performance Management System

Manage different industrial assets on one platform without human intervention

## **Features**

- Advanced and Exceptional Reporting Technology with automated alerts
- Modern remote monitoring solutions provide valuable insights to Multiple Assets at Multiple Sites on real-time
- Robust asset health monitoring with analysis and recommendations support asset effectiveness in addition to maximizing equipment uptime
- Establish a real time and consistent monitoring by getting the right information into right hands
- An efficient, reliable partial discharge monitoring for all the assets
- A detailed comprehensive DGA Ana