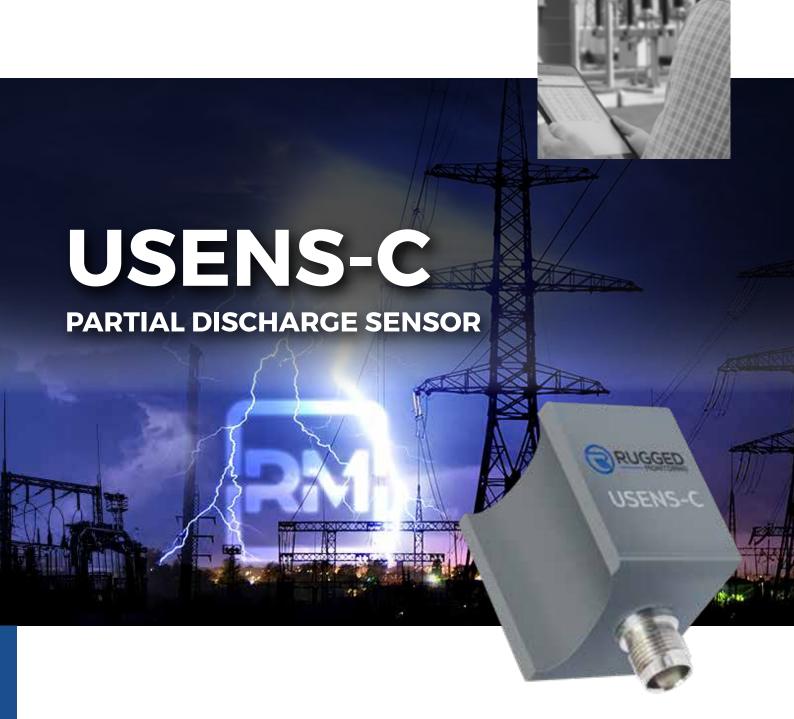

Ultra High Frequency PD sensors for Cables and switchgears

## USENS-C PARTIAL DISCHARGE SENSOR

- Rugged, reliable design
- IP65 rated
- Transient overvoltage protection
- Easy to Install
- Different options of internal diameter dimensions

USENS-C is Ultra High Frequency (UHF) PD sensor for Power cables, Switchgears. The sensor can be installed directly on the power cable and switchgears.