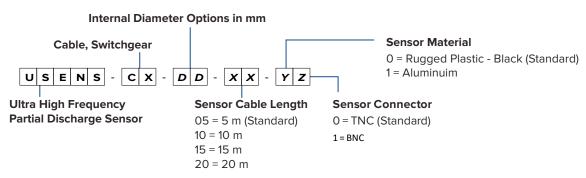

, reliable design
- IP65 rated
- Transient overvoltage protection
- Easy to Install
- Different options of internal diameter dimensions

USENS-C is Ultra High Frequency (UHF) PD sensor for Power cables, Switchgears. The sensor can be installed directly on the power cable and switchgears.

The IP65 rated Sensor has integrated transient overvoltage protection inside. Transient protection will help in minimizing transients that can be expected during PD monitoring.

## Ultra High Frequency PD sensors for Cables and switchgears

## **Applications**

- Online periodic partial discharge monitoring
- Online PD measurement during HV AC testing
- Multiple point PD monitoring

## **Benefits**

- Transient overvoltage protected
- Noise immunity
- IP65 rated
- Rigorously tested

## **Ordering Code**





## **Technical Specifications**

| Frequency Response              | 30MHz - 1GHz                                               |
|---------------------------------|------------------------------------------------------------|
| Sensitivity                     | up to -70 dBm                                              |
| Withstand Voltage               | up to 1500 kV                                              |
| Output                          | N-Type connector; Customized option available              |
| Connector Circuit Impedance     | 50Ω                                                        |
| Vibration Testing               | Suitable for HV - GIS and Transformer applications         |
| Ingress Protection (IP)         | IP-65