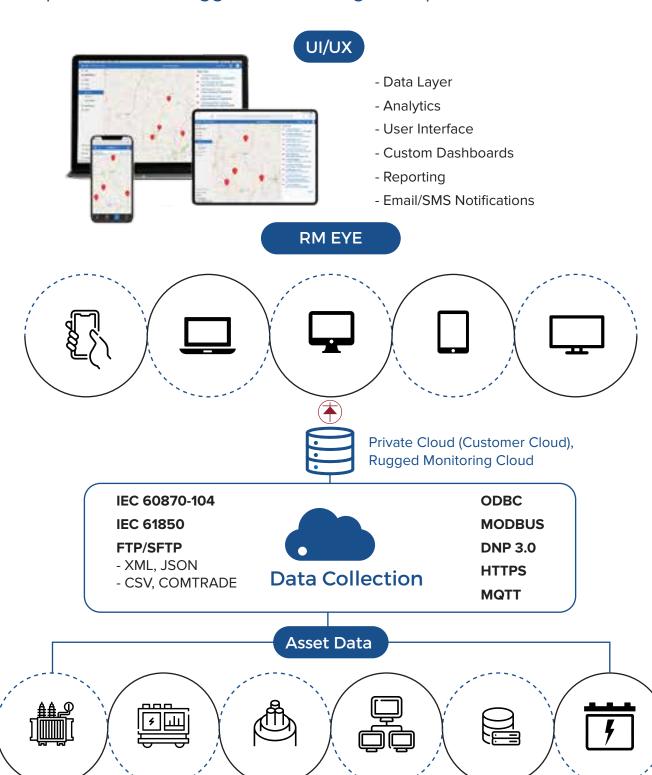

# Asset Monitoring: Enterprise Architecture

Compatible with Rugged Monitoring Enterprise Solution

Power Cable

Monitoring

System

- Offline Test Results

- Inspection Records

- Name Plate

- Historian

- SCADA/ DCS

- CMMS

**Power Electronics** 

(Battery, UPS,

VFD, Relay)

Switchgear

Monitoring

System

Transformer

Monitoring

System

## **One Solution** for Advanced Asset Performance Management System

Manage different industrial assets on one platform without human intervention