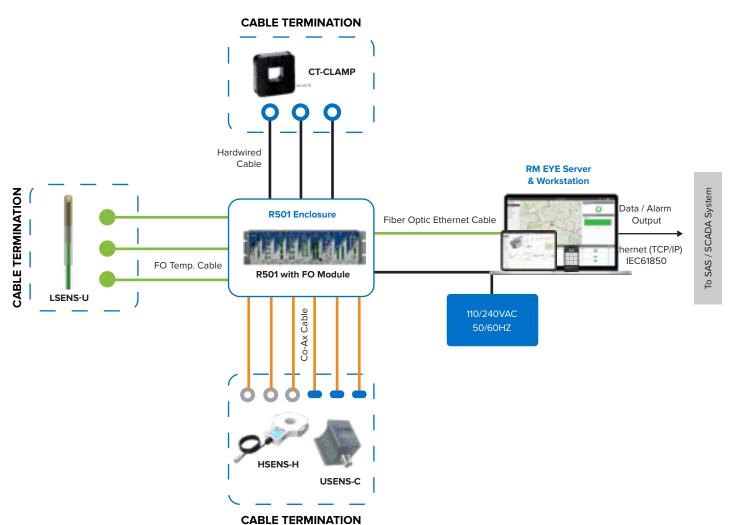

#### RM EYE' Architecture

Monitoring System

Monitoring System

Power Cable

Offline Data/

**Assets Data** 

Transformer

Monitoring System

Historian,

SCADA/ DCS

茵

**Power Electronics** 

(Battery, UPS, VFD, Relay)