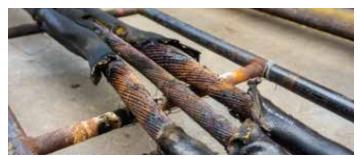

The failure modes of cable systems, terminations, and joints can be effectively identified, and our monitoring system is specifically designed to detect these failure modes with high accuracy.

## **Power Cable: Failure Mode Analysis**

Power cables can be divided into three subsystems

Cable Subsystem

Includes cable with all its components like Conductor, Conductor Shield, Insulation, Insulation Shield, Metallic Shield, and Outermost Jacket.

**Cable Termination** 

Including all termination accessories

**Cable Joints** 

Including all joint accessories and Cable Link Box with SVL