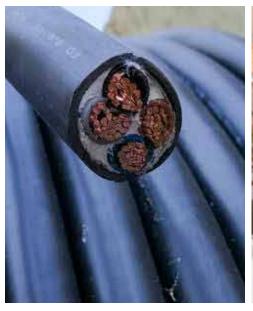

## **Power Cable: Failure Mode Analysis**

Power cables can be divided into three subsystems

Cable Subsystem

Includes cable with all its components like Conductor, Conductor Shield, Insulation, Insulation Shield, Metallic Shield, and Outermost Jacket.

**Cable Termination** 

Including all termination accessories

**Cable Joints** 

Including all joint accessories and Cable Link Box with SVL