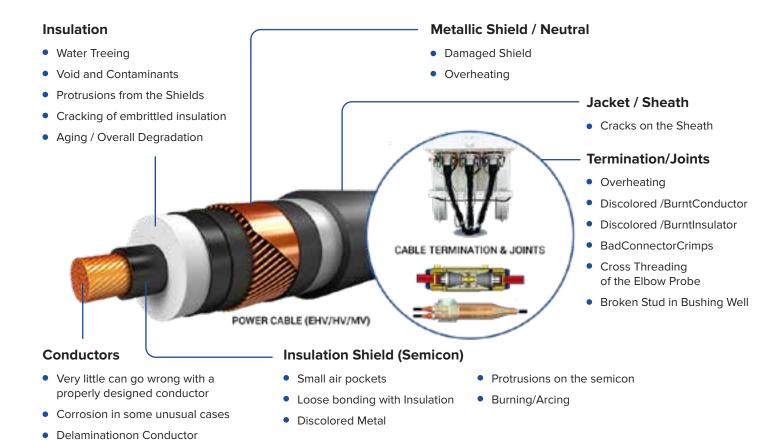

## **Power Cable: Failure Mode Analysis**

Power cables can be divided into three subsystems

Cable Subsystem

Includes cable with all its components like Conductor, Conductor Shield, Insulation, Insulation Shield, Metallic Shield, and Outermost Jacket.

**Cable Termination** 

Including all termination accessories

**Cable Joints** 

Including all joint accessories and Cable Link Box with SVL

## **Schematic Diagram**