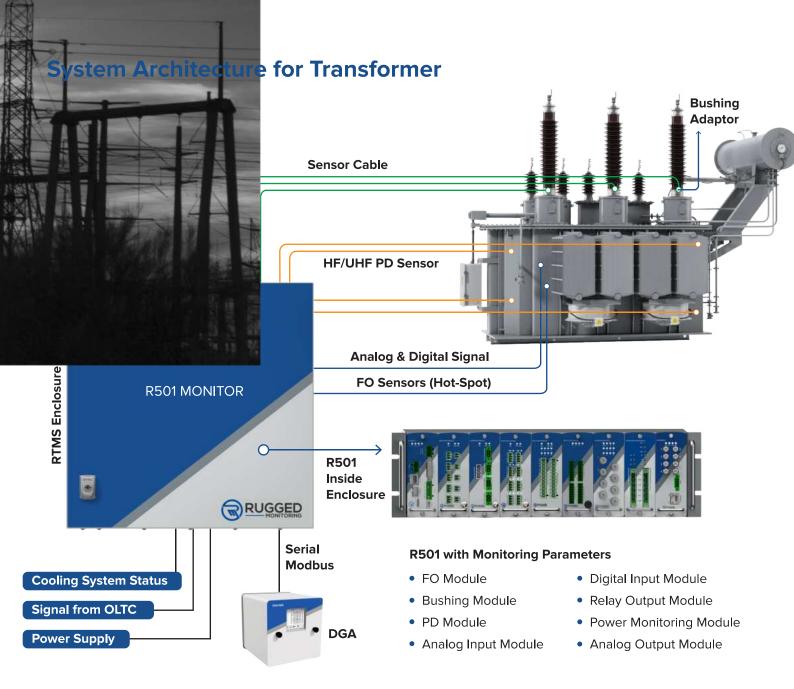

## **R501 Rack Mount Comprehensive and Customizable** Asset Monitoring Solution

R501, the customizable, rack mount, comprehensive electrical asset condition monitor is designed to monitor multiple electrical assets and its parameters enables a simple and user-friendly interface. R501 provides condition monitoring of electrical assets by focusing on preventing asset failures and reduce downtime. With our comprehensive monitoring solution, the health of assets can be determined, and maintenance activities can be scheduled. The R501, our versatile rack-mounted monitor, with its customizable features allow you to monitor multiple assets simultaneously, providing a user-friendly interface and an extensive range of parameters to track. The R501 focuses on preventing asset failures and minimizing downtime, empowering you to take proactive maintenance actions.

## Features of R501

- Expandable with daisy chain & Field Upgradable to add different monitoring modules.
- Highly secure, web server-based visualization and configuration software
- Simple visualization & easy to configure.
- Equipped with most accurate & advance health assessment analytics.
- Range of communication options and protocol support; ethernet redundancy (PRP)

## **Benefits of R501**

- Improved asset reliability
- Accurate predictive analysis
- Access asset data from anywhere
- One monitoring solution for multiple assets
- Increased asset lifetime
- Highest return on investment
- Field upgradable with no device downtime