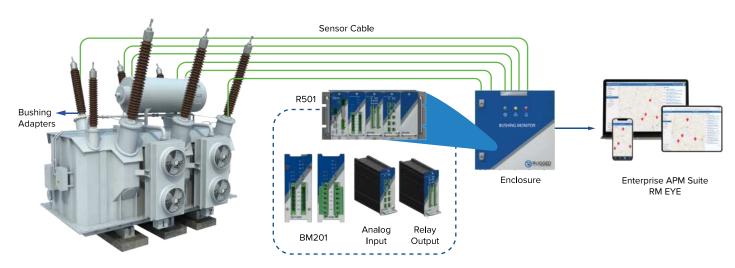

#### **RM's Bushing Monitoring Solution**

Rugged Monitoring presents an advanced bushing monitoring solution that gives predictive diagnostics to help users prevent malfunctions or breakdowns in wide range of power transformer bushing equipment. Our self-operating system and remote monitoring solutions present real-time diagnosis and allow utilities to work towards solving problems rather than finding them.

Routine maintenance, early replacement and traditional off-line testing have been used to address difficulties in bushing failures in the past. With the recent technology asset owners can detect failures and can directly reduce their maintenance downtime and costs.

## **RM's Comprehensive Bushing Monitoring Solution**

Option 1: R501 Comprehensive Electrical Asset Monitoring System Option 2: BM201 as a Standalone Bushing Monitoring Module

We at Rugged Monitoring are motivated to provide innovative and exceptional quality products, our vision remains focused on meeting customer requirements while anticipating and exceeding the needs of a continuously changing dynamic market.