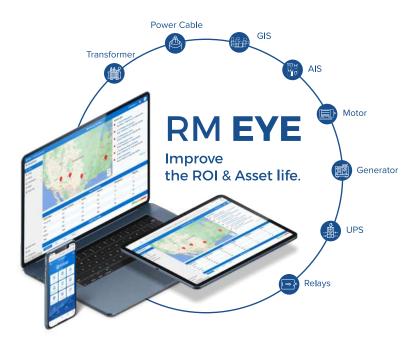

### **RM EYE: Multi Site, Multi Asset Condition Monitoring Solutions**

We at Rugged Monitoring have developed an AI based comprehensive electrical asset condition monitoring system "RM EYE" with multiple analytical capabilities in asset condition monitoring that stands way apart in technological advancement.

RM EYE is a versatile condition monitoring solution that can offer comprehensive analysis on various electrical assets spread across multiple industries. It considers every aspect in condition monitoring of different assets like transformer, cable, GIS, AIS, motor, generator, UPS, VFD, MV panel, battery, relays, etc and users to give the best recommendation for longer and better health of the assets.