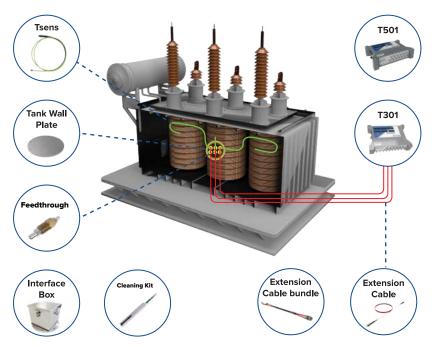

#### **RM's Hotspot Monitoring Solution**

Rugged Monitoring's hotspot temperature monitoring replaces manual diagnostics with a fully-automated, high-resolution solution. By utilizing fiber optic monitoring systems with IoT Sensors, Edge Devices and Software sensing technology, our solutions offer direct measurement of internal hotspot temperatures at critical points within transformer windings.

#### **RM's Bushing Monitoring Solution**

Rugged Monitoring presents an advanced bushing monitoring solution that gives predictive diagnostics to help users prevent malfunctions or breakdowns in wide range of power transformer bushing equipment. Our self-operating system and remote monitoring solutions present real-time diagnosis and allow utilities to work towards solving problems rather than finding them.

## **RM's DGA Monitoring Solution**

The evolution of transformer maintenance has witnessed a profound shift, transforming from a mere cost obligation to a pivotal strategic tool in the management of electrical transmission and distribution networks. In this dynamic landscape, the precise assessment of fault gases, moisture levels, and oil temperature within the transformer's insulating oil holds paramount significance. By meticulously monitoring the oil's condition, potential faults can be detected in their early stages, offering a preventive measure against unforeseen outages. This proactive approach not only ensures operational efficiency but also empowers decision-makers to optimize replacement intervals judiciously. Embracing DGA (Dissolved Gas Analysis) emerges as a pivotal advancement in this pursuit of efficient maintenance practices.

## **R501 Rack Mount Comprehensive and Customizable** Asset Monitoring Solution

R501, the customizable, rack mount, comprehensive electrical asset condition monitor is designed to monitor multiple electrical assets and its parameters enables a simple and user-friendly interface. R501 provides condition monitoring of electrical assets by focusing on preventing asset failures and reduce downtime. With our comprehensive monitoring solution, the health of assets can be determined, and maintenance activities can be scheduled. The R501, our versatile rack-mounted monitor, with its customizable features allow you to monitor multiple assets simultaneously, providing a user-friendly interface and an extensive range of parameters to track. The R501 focuses on preventing asset failures and minimizing downtime, empowering you to take proactive maintenance actions.