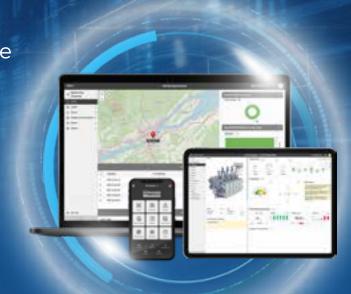

# RM EYE Enterprise APM Suite

RM EYE is our advanced Asset Performance Management (APM) system designed to provide a scalable and future-ready solution undergoing digital transformation.

With Al-powered data intelligence, it offers comprehensive health indices for various assets across multiple locations. RM EYE surpasses traditional condition monitoring and facilitates a shift from reactive maintenance to predictive maintenance, maximizing asset lifespan and boosting ROI.

With its real-time remote monitoring capabilities, RM EYE equips experts, operators, SMEs, and engineers with real-time insights that support more informed, data-driven decisions. Through a combination of offline, periodic, and online assessments, it effectively lowers maintenance costs, helps avert unexpected failures, and enhances overall operational efficiency.