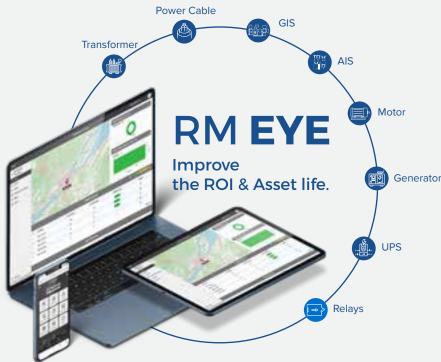

## RM EYE: Multi Site, Multi Asset Condition Monitoring Solutions

We at Rugged Monitoring have developed an AI based comprehensive electrical asset condition monitoring system "RM EYE" with multiple analytical capabilities in asset condition monitoring that stands way apart in technological advancement.

RM EYE is a versatile condition monitoring solution that can offer comprehensive analysis on various electrical assets spread across multiple industries. It considers every aspect in condition monitoring of different assets like transformer, cable, GIS, AIS, motor, generator, UPS, VFD, MV panel, battery, relays, etc and users to give the best recommendation for longer and better health of the assets.

# RM EYE Enterprise APM Suite

RM EYE is our advanced Asset Performance Management (APM) system designed to provide a scalable and future-ready solution undergoing digital transformation.

With Al-powered data intelligence, it offers comprehensive health indices for various assets across multiple locations. RM EYE surpasses traditional condition monitoring and facilitates a shift from reactive maintenance to predictive maintenance, maximizing asset lifespan and boosting ROI.