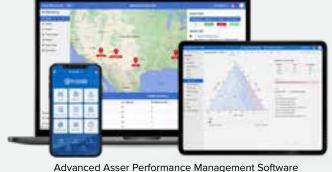

By continuously monitoring key parameters such as

our system detects potential issues early on, enabling proactive maintenance and minimizing the risk of unexpected failures.

Advanced Asser Performance Management Software