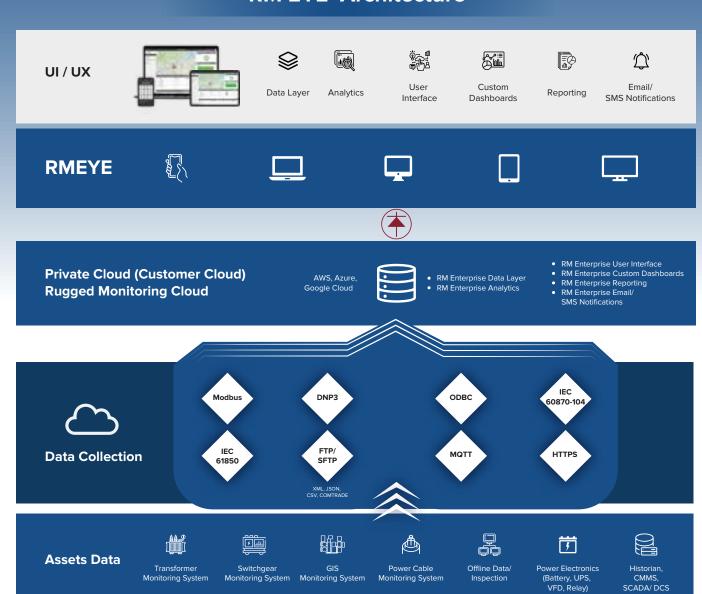

### RM EYE' Architecture

# RM EYE Enterprise APM Suite

RM EYE is our advanced Asset Performance Management (APM) system designed to provide a scalable and future-ready solution undergoing digital transformation.

With Al-powered data intelligence, it offers comprehensive health indices for various assets across multiple locations. RM EYE surpasses traditional condition monitoring and facilitates a shift from reactive maintenance to predictive maintenance, maximizing asset lifespan and boosting ROI.

With its real-time remote monitoring capabilities, RM EYE equips experts, operators, SMEs, and engineers with real-time insights that support more informed, data-driven decisions. Through a combination of offline, periodic, and online assessments, it effectively lowers maintenance costs, helps avert unexpected failures, and enhances overall operational efficiency.