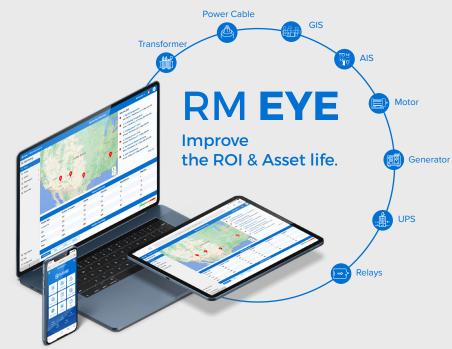

## **RMEYE: Multi Site, Multi Asset Condition Monitoring Solutions**

We at Rugged Monitoring have developed an Al based comprehensive electrical asset condition monitoring system "RMEYE" with multiple analytical capabilities in asset condition monitoring that stands way apart in technological advancement.

RMEYE is a versatile condition monitoring solution that can offer comprehensive analysis on various electrical assets spread across multiple industries. It considers every aspect in condition monitoring of different assets like

transformer, cable, GIS, AIS, motor, generator, UPS, VFD, MV panel, battery, relays, etc and users to give the best recommendation for longer and better health of the assets.