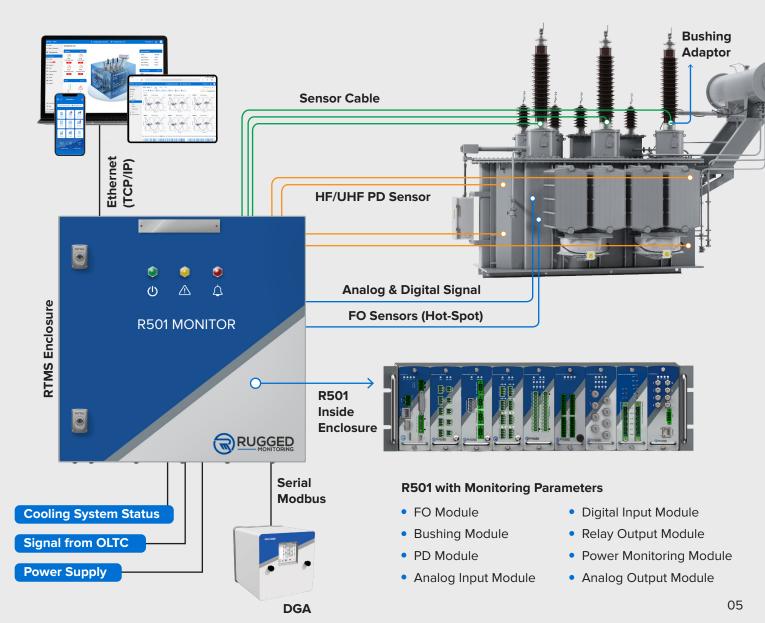

# **R501** Rack Mount Comprehensive and Customizable **Asset Monitoring Solution**

R501, the customizable, rack mount, comprehensive electrical asset condition monitor is designed to monitor multiple electrical assets and its parameters enables a simple and user-friendly interface. R501 provides condition monitoring of electrical assets by focusing on preventing asset failures and reduce downtime. With our comprehensive monitoring solution, the health of assets can be determined, and maintenance activities can be scheduled. The R501, our versatile rack-mounted monitor, with its customizable features allow you to monitor multiple assets simultaneously, providing a user-friendly interface and an extensive range of parameters to track. The R501 focuses on preventing asset failures and minimizing downtime, empowering you to take proactive maintenance actions.

## Features of R501

- Expandable with daisy chain & Field Upgradable to add different monitoring modules.
- Highly secure, web server-based visualization and configuration software
- Simple visualization & easy to configure.
- Equipped with most accurate & advance health assessment analytics.
- Range of communication options and protocol support; ethernet redundancy (PRP)

## **RM's Partial Discharge Solution**

Partial discharge measurements on power and distribution transformers are proven tool to identify and locate insulation defects. The sensors installed on the transformer body, acquires High Frequency (HF) and Ultra High Frequency (UHF) PD signals and the PD monitoring system provides reliable diagnosis and recommendations.

## **RM's DGA Monitoring Solution**

The evolution of transformer maintenance has witnessed a profound shift, transforming from a mere cost obligation to a pivotal strategic tool in the management of electrical transmission and distribution networks. In this dynamic landscape, the precise assessment of fault gases, moisture levels, and oil temperature within the transformer's insulating oil holds paramount significance. By meticulously monitoring the oil's condition, potential faults can be detected in their early stages, offering a preventive measure against unforeseen outages. This proactive approach not only ensures operational efficiency but also empowers decision-makers to optimize replacement intervals judiciously. Embracing DGA (Dissolved Gas Analysis) emerges as a pivotal advancement in this pursuit of efficient maintenance practices.

## **System Architecture for Transformer**