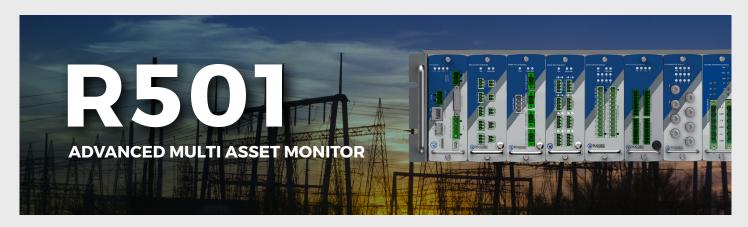

# **R501** Rack Mount Comprehensive and Customizable **Asset Monitoring Solution**

R501, the customizable, rack mount, comprehensive electrical asset condition monitor is designed to monitor multiple electrical assets and its parameters enables a simple and user-friendly interface. R501 provides condition monitoring of electrical assets by focusing on preventing asset failures and reduce downtime. With our comprehensive monitoring solution, the health of assets can be determined, and maintenance activities can be scheduled. The R501, our versatile rack-mounted monitor, with its customizable features allow you to monitor multiple assets simultaneously, providing a user-friendly interface and an extensive range of parameters to track. The R501 focuses on preventing asset failures and minimizing downtime, empowering you to take proactive maintenance actions.

## Features of R501

- Expandable with daisy chain & Field Upgradable to add different monitoring modules.
- Highly secure, web server-based visualization and configuration software
- Simple visualization & easy to configure.
- Equipped with most accurate & advance health assessment analytics.
- Range of communication options and protocol support; ethernet redundancy (PRP)

## **Benefits of R501**

- Improved asset reliability
- Accurate predictive analysis
- Access asset data from anywhere
- One monitoring solution for multiple assets
- Increased asset lifetime
- Highest return on investment
- Field upgradable with no device downtime