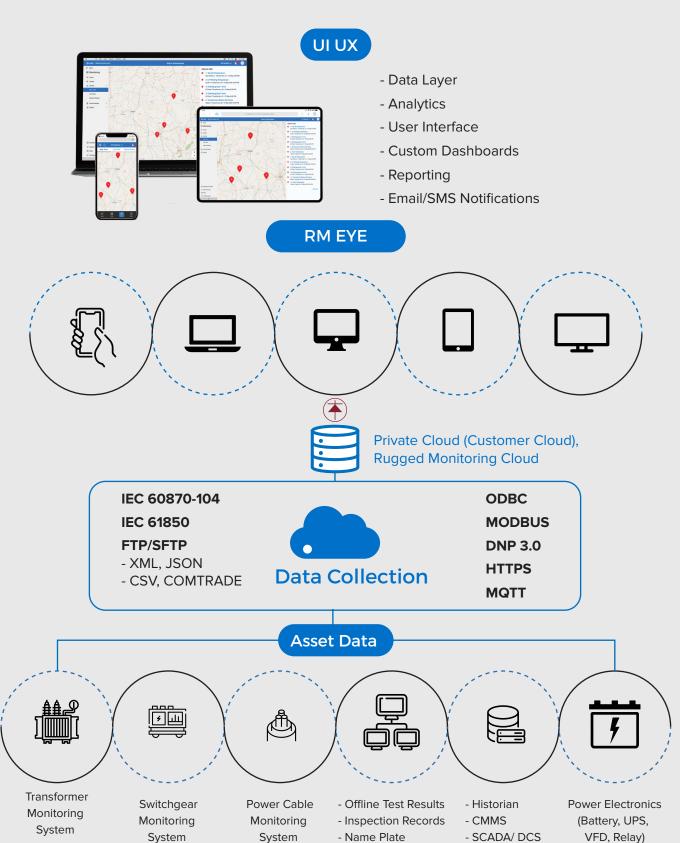

# Asset Monitoring: Enterprise Architecture

Compatible with Rugged Monitoring Enterprise Solution